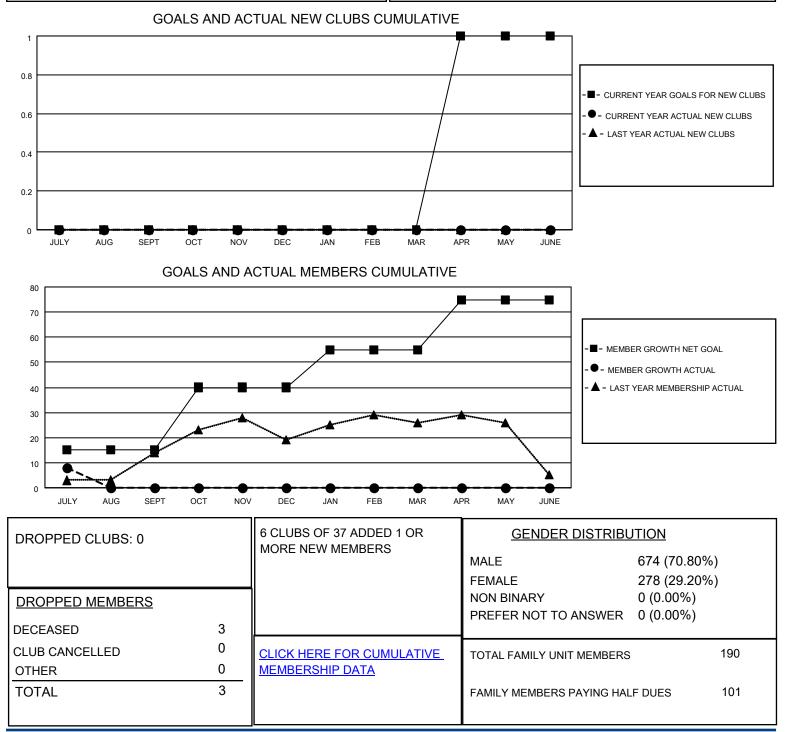

## LOCATION PENNSYLVANIA

District 14 N

Results as of: 7/31/2022

| Clubs                 |               |           |               | Members               |                          |                         |                                                    |
|-----------------------|---------------|-----------|---------------|-----------------------|--------------------------|-------------------------|----------------------------------------------------|
| RESULTS FOR 2022-2023 |               |           |               | RESULTS FOR 2022-2023 |                          |                         |                                                    |
| QUARTER               | NEW CLUB GOAL | NEW CLUBS | DROPPED CLUBS | QUARTER               | EMBER GROWTH NET<br>GOAL | MEMBER GROWTH<br>ACTUAL | DROPPED<br>MEMBERS ACTUAL<br>(including transfers) |
| JULY/AUG/SEPT         | 0             | 0         | 0             | JULY/AUG/SEPT         | - 15                     | 12                      | 3                                                  |
| OCT/NOV/DEC           | 0             | 0         | 0             | OCT/NOV/DEC           | 25                       | 0                       | 0                                                  |
| JAN/FEB/MAR           | 0             | 0         | 0             | JAN/FEB/MAR           | 15                       | 0                       | 0                                                  |
| APR/MAY/JUNE          | 1             | 0         | 0             | APR/MAY/JUNE          | 20                       | 0                       | 0                                                  |